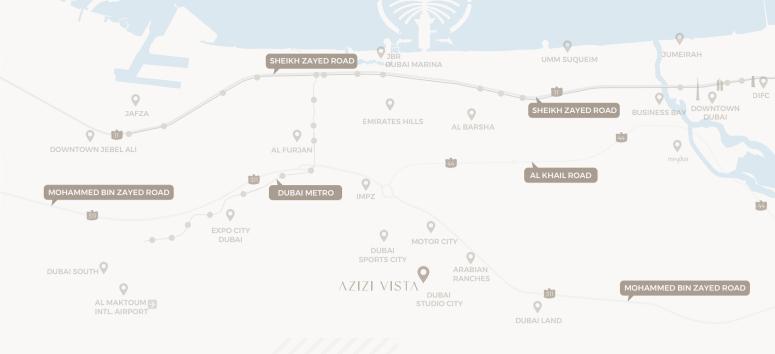

## LOCATION BENEFITS

2 MINS Equestrian Club

**3 MINS**Mohammed Bin Zayed Road

**3 MINS**Motor City &
Dubai Autodrome

**5 MINS**Dubai Sports City

8 MINS Al Khail Road

**15 MINS**Expo City Dubai

**18 MINS**Dubai Marina &
Bluewaters Island

**25 MINS**Al Maktoum
International Airport